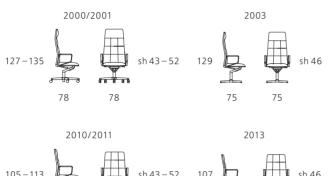

# WALTER KNOLL

#### LEADCHAIR EXECUTIVE. Design: EOOS.

### **Contract only**



## WALTER KNOLL

### LEADCHAIR EXECUTIVE.

#### **Contract only**

Notice

Glides/Castors

Hard castors for soft floors, soft castors for hard floors.

Glides: teflon glides for stone and carpet floors, felt glides for wooden floors.

Castors: twin-wheeled swivel castors with load-dependent breaking allow optimal rolling drag.

Leadchair executive chairs are marked with the GS-certificate for tested safety.

Leadchair executive chairs are only available in Walter Knoll Leather.



#### Technical drawings and dimensions







All dimensions in cm.