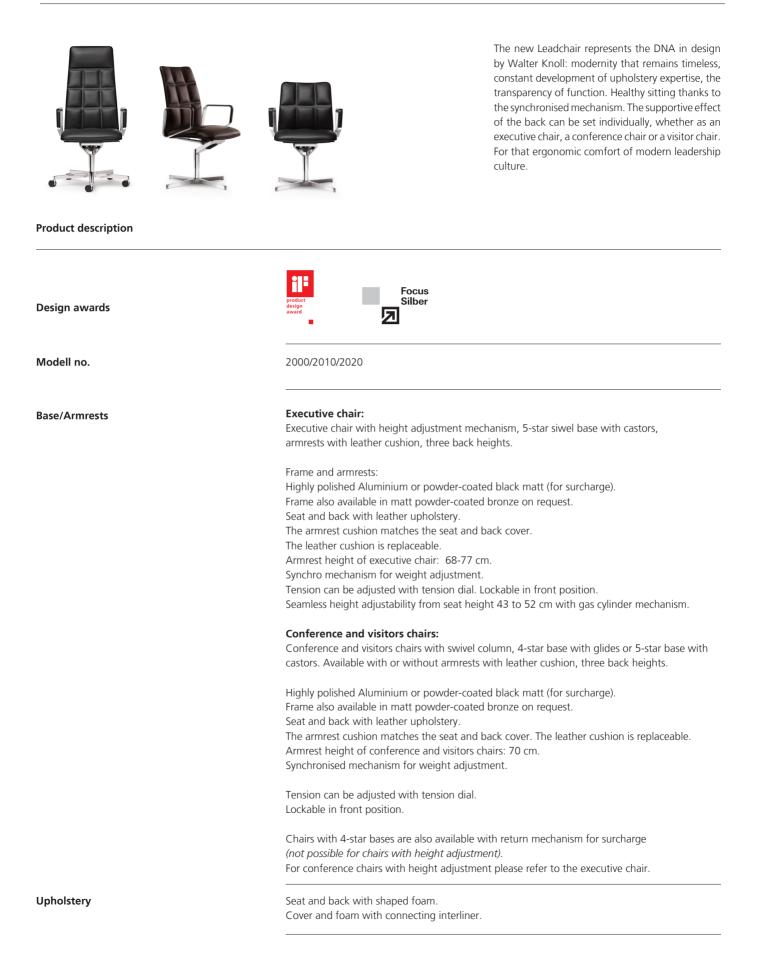

# WALTER KNOLL

#### LEADCHAIR EXECUTIVE. Design: EOOS.

### **Contract only**



## WALTER KNOLL

### LEADCHAIR EXECUTIVE.

#### **Contract only**

Notice

Glides/Castors

Hard castors for soft floors, soft castors for hard floors.

Glides: teflon glides for stone and carpet floors, felt glides for wooden floors.

Castors: twin-wheeled swivel castors with load-dependent breaking allow optimal rolling drag.

Leadchair executive chairs are marked with the GS-certificate for tested safety.

Leadchair executive chairs are only available in Walter Knoll Leather.



#### Technical drawings and dimensions







All dimensions in cm.