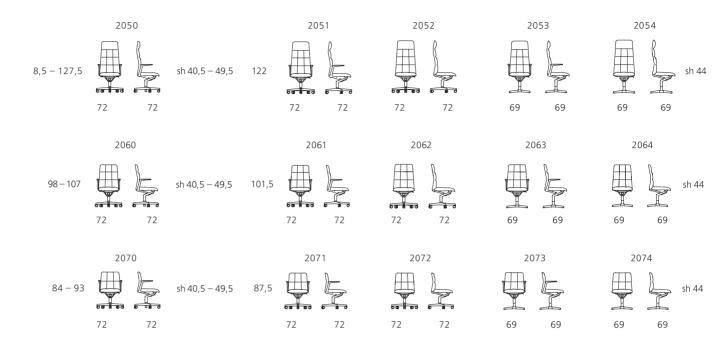

s in highly polished Aluminium or powder-coated black matt (for surcharge).

Armrest height of conference and visitors chairs: 68.5 cm.

Synchro mechanism for weight adjustment. Tension can be adjusted with tension dial. Lockable in front position.

Chairs with 4-star bases are also available with return mechanism for surcharge (not possible for chairs with height adjustment). For conference chairs with height adjustment please refer to the swivel chair

Upholstery

Seat and back with shaped foam.

Glides/Castors

Glides: teflon glides for stone and carpet floors, felt glides for wooden floors.

Castors: twin-wheeled swivel castors with load-dependent breaking allow optimal rolling drag.

Hard castors for soft floors, soft castors for hard floors.

# **Technical drawings and dimensions**



All dimensions in cm.