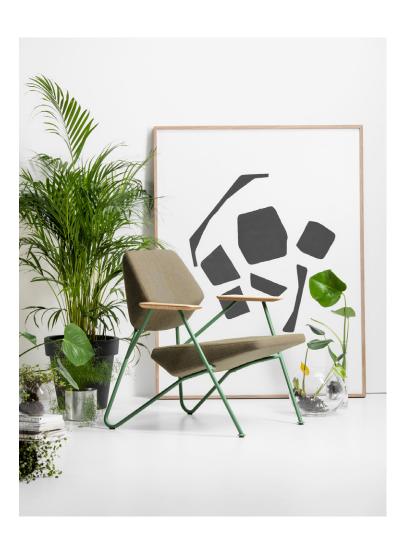

## polygon

by Numen / For Use

Polygon is an easy chair based on the modernist typology of a seat of modest dimensions. It fulfils the functional parameters but does not usurp the space. Each change in perspective transforms the triangles that define the orthogonal side view of the easy chair, into hexagons and other complex polygons. The end result is a product which seems familiar, even a little old-fashioned, yet is simultaneously distinctly modern.