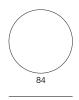

LOW TABLE Ø60 DIMENSIONS Ø60x40 CM

LOW TABLE Ø72 DIMENSIONS Ø72x32 CM

LOW TABLE Ø84
DIMENSIONS Ø84x24 CM

www.prostoria.eu I export@prostoria.eu I t/phone +385 (0) 49 200 555

| SEAT & BACKREST | moulded foam, metal frame, elastic belts        |
|-----------------|-------------------------------------------------|
| BASE            | metal rod Ø 16 mm + powder coated matte outdoor |
| ARMRESTS        | solid wood + outdoor oil                        |
| UPHOLSTERY      | waterproof fabric                               |

TABLE TOP HPL

metal rod Ø 12 mm + powder coated matte outdoor

EASY CHAIR DIMENSIONS 73x72x75CM

LOW TABLE Ø60 DIMENSIONS Ø60x40 CM

LOW TABLE Ø72 DIMENSIONS Ø72x32 CM

LOW TABLE Ø84 DIMENSIONS Ø84x24 CM

Infamous character and comfort of Polygon easy chair is now available for outdoor