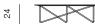

## polygon by Numen / For Use

| moulded foam, metal frame, elastic belts             |
|------------------------------------------------------|
| metal rod Ø 16 mm + powder coated matte / galvanised |
| solid wood + high quality oil / lacquer              |
| fabric / leather                                     |
|                                                      |

EASY CHAIR
DIMENSIONS 73x72x75CM

| TABLE TOP | solid wood + high quality oil / lacquer / MDF + fenix NTM / compact |
|-----------|---------------------------------------------------------------------|
| BASE      | metal rod Ø 12 mm + powder coated matte                             |