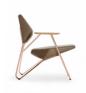

## polygon

by Numen / For Use

Polygon is an easy chair based on the modernist typology of a seat of modest dimensions. It fulfils the functional parameters but does not usurp the space. Each change in perspective transforms the triangles that define the orthogonal side view of the easy chair, into hexagons and other complex polygons. The end result is a product which seems familiar, even a little old-fashioned, yet is simultaneously distinctly modern.

Interior Innovation Award 2014 Winner German Design Award 2015 Winner

Winner

Statement of the jury

Polygon is an extraordinary armchair, which arose from the modernist typology of a seat of modest dimensions. It fulfils the functional parameters but with its compact size does not usurp space. Each change in perspective transforms the triangles that define the side view of the armchair into hexagons and other complex polygons. An interesting concept, which subtly plays with perception and is thus never boring. Exciting.