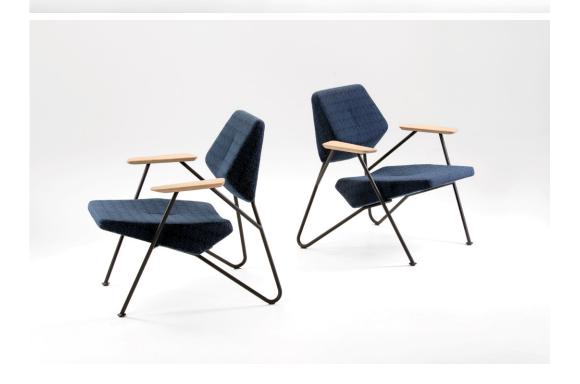

## polygon

by Numen / For Use

Polygon is an easy chair based on the modernist typology of a seat of modest dimensions. It fulfils the functional parameters but does not usurp the space. Each change in perspective transforms the triangles that define the orthogonal side view of the easy chair, into hexagons and other complex polygons. The end result is a product which seems familiar, even a little old-fashioned, yet is simultaneously distinctly modern.

Interior Innovation Award 2014 Winner German Design Award 2015 Winner

Winner

Statement of the jury

Polygon is an extraordinary armchair, which arose from the modernist typology of a seat of modest dimensions. It fulfils the functional parameters but with its compact size does not usurp space. Each change in perspective transforms the triangles that define the side view of the armchair into hexagons and other complex polygons. An interesting concept, which subtly plays with perception and is thus never boring. Exciting.