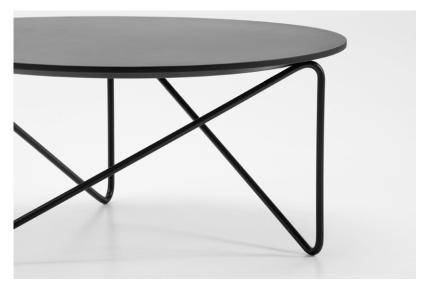

EASY CHAIR
DIMENSIONS 73x72x75CM

| TABLE TOP | solid wood + high quality oil / lacquer / MDF + fenix NTM / compact |
|-----------|---------------------------------------------------------------------|
| BASE      | metal rod Ø 12 mm + powder coated matte                             |

LOW TABLE Ø60 DIMENSIONS Ø60x40 CM

LOW TABLE Ø72 DIMENSIONS Ø72x32 CM

LOW TABLE Ø84
DIMENSIONS Ø84x24 CM

www.prostoria.eu I export@prostoria.eu I t/phone +385 (0) 49 200 555

| SEAT & BACKREST | moulded foam, metal frame, elastic belts        |
|-----------------|-------------------------------------------------|
| BASE            | metal rod Ø 16 mm + powder coated matte outdoor |
| ARMRESTS        | solid wood + outdoor oil                        |
| UPHOLSTERY      | waterproof fabric                               |