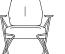

## polygon

by Numen / For Use

Polygon is an easy chair based on the modernist typology of a seat of modest dimensions. It fulfils the functional parameters but does not usurp the space. Each change in perspective transforms the triangles that define the orthogonal side view of the easy chair, into hexagons and other complex polygons. The end result is a product which seems familiar, even a little old-fashioned, yet is simultaneously distinctly modern.

Interior Innovation Award 2014 Winner German Design Award 2015 Winner

Winner

Statement of the jury

Polygon is an extraordinary armchair, which arose from the modernist typology of a seat of modest dimensions. It fulfils the functional parameters but with its compact size does not usurp space. Each change in perspective transforms the triangles that define the side view of the armchair into hexagons and other complex polygons. An interesting concept, which subtly plays with perception and is thus never boring. Exciting.