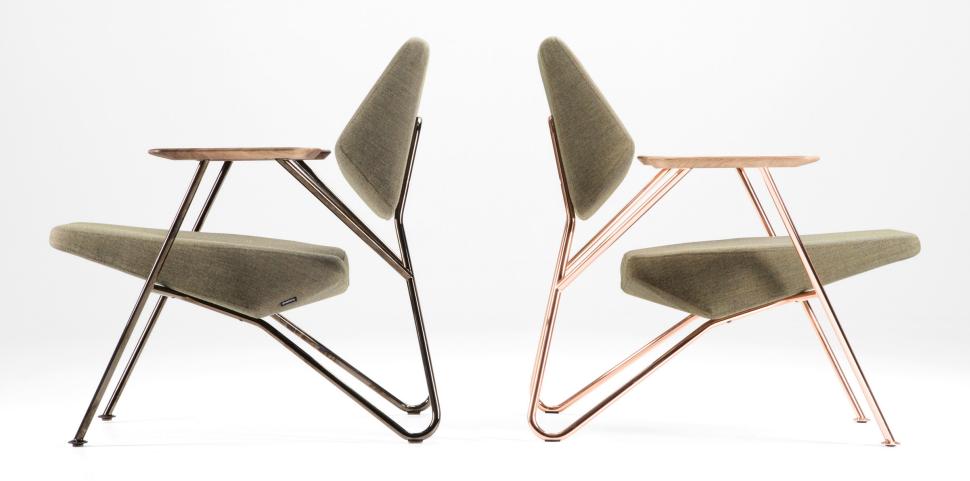

## polygon

by Numen / For Use

Polygon is an easy chair based on the modernist typology of a seat of modest dimensions. It fulfils the functional parameters but does not usurp the space. Each change in perspective transforms the triangles that define the orthogonal side view of the easy chair, into hexagons and other complex polygons. The end result is a product which seems familiar, even a little old-fashioned, yet is simultaneously distinctly modern.

## polygon by Numen / For Use

| moulded foam, metal frame, elastic belts             |
|------------------------------------------------------|
| metal rod Ø 16 mm + powder coated matte / galvanised |
| solid wood + high quality oil / lacquer              |
| fabric / leather                                     |
|                                                      |