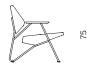

EASY CHAIR
DIMENSIONS 73x72x75CM

| TABLE TOP | solid wood + high quality oil / lacquer / MDF + fenix NTM / compact |
|-----------|---------------------------------------------------------------------|
| BASE      | metal rod Ø 12 mm + powder coated matte                             |

TABLE TOP HPL

metal rod Ø 12 mm + powder coated matte outdoor

EASY CHAIR DIMENSIONS 73x72x75CM

LOW TABLE Ø60 DIMENSIONS Ø60x40 CM

LOW TABLE Ø72 DIMENSIONS Ø72x32 CM

LOW TABLE Ø84 DIMENSIONS Ø84x24 CM

Infamous character and comfort of Polygon easy chair is now available for outdoor