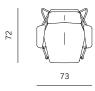

EASY CHAIR
DIMENSIONS 73x72x75CM

| TABLE TOP | solid wood + high quality oil / lacquer / MDF + fenix NTM / compact |
|-----------|---------------------------------------------------------------------|
| BASE      | metal rod Ø 12 mm + powder coated matte                             |

TABLE TOP HPL

metal rod Ø 12 mm + powder coated matte outdoor

EASY CHAIR DIMENSIONS 73x72x75CM

LOW TABLE Ø60 DIMENSIONS Ø60x40 CM

LOW TABLE Ø72 DIMENSIONS Ø72x32 CM

LOW TABLE Ø84 DIMENSIONS Ø84x24 CM

Infamous character and comfort of Polygon easy chair is now available for outdoor