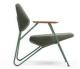

## polygon

by Numen / For Use

Polygon is an easy chair based on the modernist typology of a seat of modest dimensions. It fulfils the functional parameters but does not usurp the space. Each change in perspective transforms the triangles that define the orthogonal side view of the easy chair, into hexagons and other complex polygons. The end result is a product which seems familiar, even a little old-fashioned, yet is simultaneously distinctly modern.

Interior Innovation Award 2014 Winner German Design Award 2015 Winner

Winner

Statement of the jury

Polygon is an extraordinary armchair, which arose from the modernist typology of a seat of modest dimensions. It fulfils the functional parameters but with its compact size does not usurp space. Each change in perspective transforms the triangles that define the side view of the armchair into hexagons and other complex polygons. An interesting concept, which subtly plays with perception and is thus never boring. Exciting.