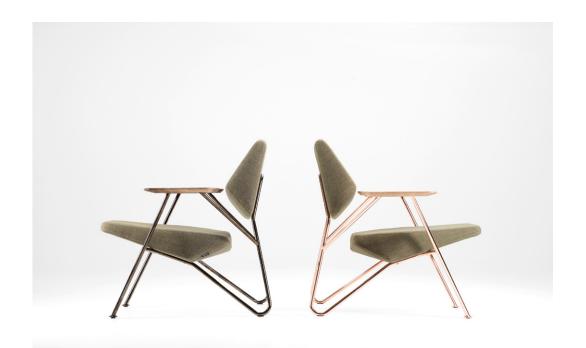

## polygon

by Numen / For Use

Polygon is an easy chair based on the modernist typology of a seat of modest dimensions. It fulfils the functional parameters but does not usurp the space. Each change in perspective transforms the triangles that define the orthogonal side view of the easy chair, into hexagons and other complex polygons. The end result is a product which seems familiar, even a little old-fashioned, yet is simultaneously distinctly modern.

Interior Innovation Award 2014 Winner German Design Award 2015 Winner

Winner

Statement of the jury

Polygon is an extraordinary armchair, which arose from the modernist typology of a seat of modest dimensions. It fulfils the functional parameters but with its compact size does not usurp space. Each change in perspective transforms the triangles that define the side view of the armchair into hexagons and other complex polygons. An interesting concept, which subtly plays with perception and is thus never boring. Exciting.