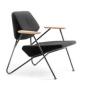

LOW TABLE Ø60 DIMENSIONS Ø60x40 CM

LOW TABLE Ø72 DIMENSIONS Ø72x32 CM

LOW TABLE Ø84
DIMENSIONS Ø84x24 CM

www.prostoria.eu I export@prostoria.eu I t/phone +385 (0) 49 200 555

| SEAT & BACKREST | moulded foam, metal frame, elastic belts        |
|-----------------|-------------------------------------------------|
| BASE            | metal rod Ø 16 mm + powder coated matte outdoor |
| ARMRESTS        | solid wood + outdoor oil                        |
| UPHOLSTERY      | waterproof fabric                               |

TABLE TOP HPL

metal rod Ø 12 mm + powder coated matte outdoor

EASY CHAIR DIMENSIONS 73x72x75CM

LOW TABLE Ø60 DIMENSIONS Ø60x40 CM

LOW TABLE Ø72 DIMENSIONS Ø72x32 CM

LOW TABLE Ø84 DIMENSIONS Ø84x24 CM

Infamous character and comfort of Polygon easy chair is now available for outdoor

use. The materials and technology used in its production are able to meet the

highest standards in wear and tear protection.

\* | T

www.prostoria.eu I export@prostoria.eu I t/phone +385 (0) 49 200 555

by Numen / For Use