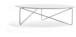

LOW TABLE Ø60 DIMENSIONS Ø60x40 CM

LOW TABLE Ø72 DIMENSIONS Ø72x32 CM

LOW TABLE Ø84
DIMENSIONS Ø84x24 CM

www.prostoria.eu I export@prostoria.eu I t/phone +385 (0) 49 200 555

| SEAT & BACKREST | moulded foam, metal frame, elastic belts        |
|-----------------|-------------------------------------------------|
| BASE            | metal rod Ø 16 mm + powder coated matte outdoor |
| ARMRESTS        | solid wood + outdoor oil                        |
| UPHOLSTERY      | waterproof fabric                               |