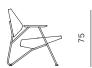

EASY CHAIR
DIMENSIONS 73x72x75CM

| TABLE TOP | solid wood + high quality oil / lacquer / MDF + fenix NTM / compact |
|-----------|---------------------------------------------------------------------|
| BASE      | metal rod Ø 12 mm + powder coated matte                             |