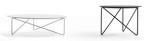

LOW TABLE Ø60 DIMENSIONS Ø60x40 CM

LOW TABLE Ø72 DIMENSIONS Ø72x32 CM

LOW TABLE Ø84
DIMENSIONS Ø84x24 CM

www.prostoria.eu I export@prostoria.eu I t/phone +385 (0) 49 200 555

| SEAT & BACKREST | moulded foam, metal frame, elastic belts        |
|-----------------|-------------------------------------------------|
| BASE            | metal rod Ø 16 mm + powder coated matte outdoor |
| ARMRESTS        | solid wood + outdoor oil                        |
| UPHOLSTERY      | waterproof fabric                               |