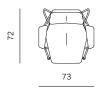

EASY CHAIR
DIMENSIONS 73x72x75CM

| TABLE TOP | solid wood + high quality oil / lacquer / MDF + fenix NTM / compact |
|-----------|---------------------------------------------------------------------|
| BASE      | metal rod Ø 12 mm + powder coated matte                             |

TABLE TOP HPL

metal rod Ø 12 mm + powder coated matte outdoor

EASY CHAIR DIMENSIONS 73x72x75CM

LOW TABLE Ø60 DIMENSIONS Ø60x40 CM

LOW TABLE Ø72 DIMENSIONS Ø72x32 CM

LOW TABLE Ø84 DIMENSIONS Ø84x24 CM

Infamous character and comfort of Polygon easy chair is now available for outdoor