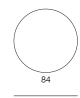

LOW TABLE Ø60 DIMENSIONS Ø60x40 CM

LOW TABLE Ø72 DIMENSIONS Ø72x32 CM

LOW TABLE Ø84
DIMENSIONS Ø84x24 CM

www.prostoria.eu I export@prostoria.eu I t/phone +385 (0) 49 200 555

| SEAT & BACKREST | moulded foam, metal frame, elastic belts        |
|-----------------|-------------------------------------------------|
| BASE            | metal rod Ø 16 mm + powder coated matte outdoor |
| ARMRESTS        | solid wood + outdoor oil                        |
| UPHOLSTERY      | waterproof fabric                               |