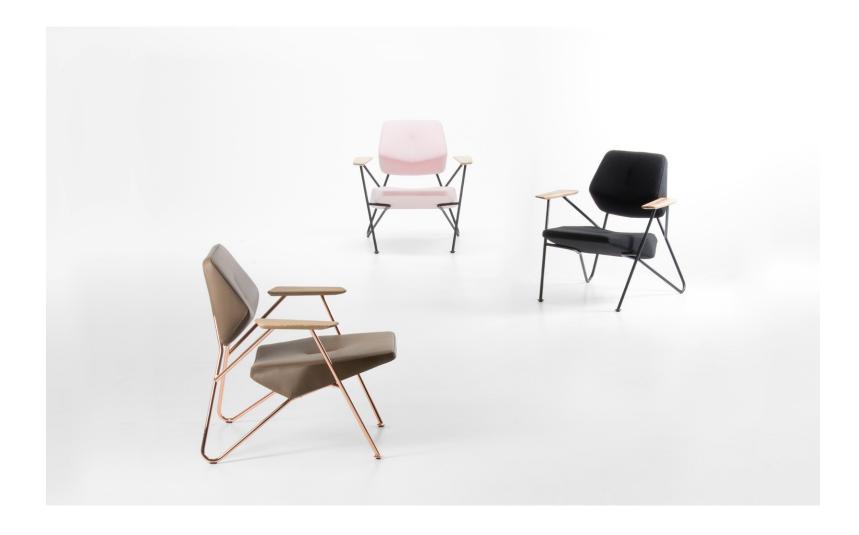

## polygon

by Numen / For Use

Polygon is an easy chair based on the modernist typology of a seat of modest dimensions. It fulfils the functional parameters but does not usurp the space. Each change in perspective transforms the triangles that define the orthogonal side view of the easy chair, into hexagons and other complex polygons. The end result is a product which seems familiar, even a little old-fashioned, yet is simultaneously distinctly modern.

## polygon by Numen / For Use

| moulded foam, metal frame, elastic belts             |
|------------------------------------------------------|
| metal rod Ø 16 mm + powder coated matte / galvanised |
| solid wood + high quality oil / lacquer              |
| fabric / leather                                     |
|                                                      |