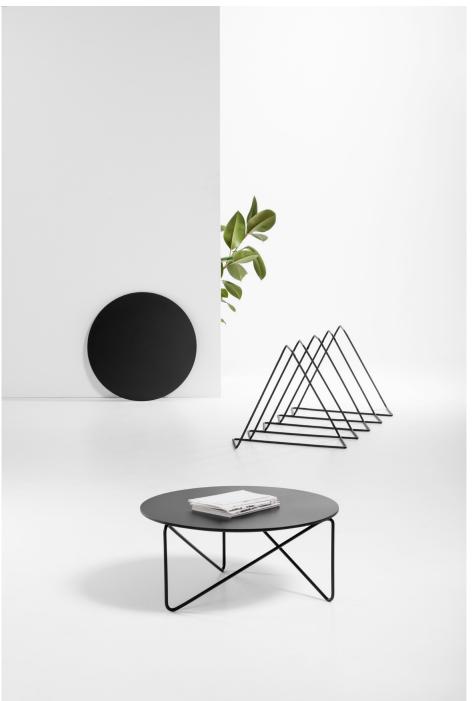

EASY CHAIR
DIMENSIONS 73x72x75CM

| TABLE TOP | solid wood + high quality oil / lacquer / MDF + fenix NTM / compact |
|-----------|---------------------------------------------------------------------|
| BASE      | metal rod Ø 12 mm + powder coated matte                             |

LOW TABLE Ø60 DIMENSIONS Ø60x40 CM

LOW TABLE Ø72 DIMENSIONS Ø72x32 CM

LOW TABLE Ø84
DIMENSIONS Ø84x24 CM

www.prostoria.eu I export@prostoria.eu I t/phone +385 (0) 49 200 555

| SEAT & BACKREST | moulded foam, metal frame, elastic belts        |
|-----------------|-------------------------------------------------|
| BASE            | metal rod Ø 16 mm + powder coated matte outdoor |
| ARMRESTS        | solid wood + outdoor oil                        |
| UPHOLSTERY      | waterproof fabric                               |