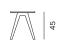

| SHELL       | plywood, нк foam, polyester wadding |
|-------------|-------------------------------------|
| LEGS / BASE | solid wood / metal tube ø 16 mm     |
| UPHOLSTERY  | fabric                              |
| FINISH      | high quality oil / acrylic lacquer  |
| 4°   61     | 33                                  |
| 61          | 37                                  |
| 40   100    | 37                                  |