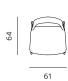

| SHELL       | plywood, нк foam, polyester wadding |
|-------------|-------------------------------------|
| LEGS / BASE | solid wood / metal tube ø 16 mm     |
| UPHOLSTERY  | fabric                              |
| FINISH      | high quality oil / acrylic lacquer  |
| 4°   61     | 33                                  |
| 61          | 37                                  |
| 40   100    | 37                                  |