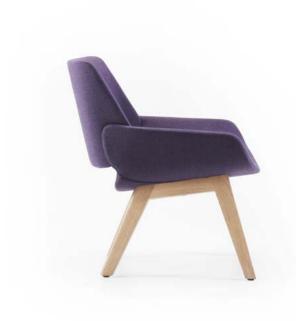

## DESIGN: GRUPA

The armchair's shell is composed of two bent pieces of plywood upholstered in fabric, underneath which lies a simple structure of massive oak. The armrest forms part of the seat and the whole shell appears to float independently of its relatively inconspicuous support, thus paying homage to retro furniture and the play between typologies. Monk is available in two variations, as a chair and as an armchair. Both share the same upper part of the structure, whilst the lower part (legs) is higher and upright in the chair, but lower in the armchair. Together, the two Monks merge the daily functions of work and contemplation.

## ARMCHAIR / FOTELJA

CHAIR SLED BASE / STOLICA SKIJE

ARMCHAIR SLED BASE / FOTELJA SKIJE

CHAIR METAL LEGS / STOLICA METALNE NOGE

ARMCHAIR METAL LEGS / FOTELJA METALNE NOGE

SMALL TABLE MIDI / STOLIĆ MIDI

SMALL TABLE MINI / STOLIĆ MINI