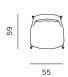

| SHELL       | plywood, нк foam, polyester wadding |
|-------------|-------------------------------------|
| LEGS / BASE | solid wood / metal tube ø 16 mm     |
| UPHOLSTERY  | fabric                              |
| FINISH      | high quality oil / acrylic lacquer  |
| 4°   61     | 33                                  |
| 61          | 37                                  |
| 40   100    | 37                                  |