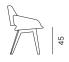

## DESIGN: GRUPA

The armchair's shell is composed of two bent pieces of plywood upholstered in fabric, underneath which lies a simple structure of massive oak. The armrest forms part of the seat and the whole shell appears to float independently of its relatively inconspicuous support, thus paying homage to retro furniture and the play between typologies. Monk is available in two variations, as a chair and as an armchair. Both share the same upper part of the structure, whilst the lower part (legs) is higher and upright in the chair, but lower in the armchair. Together, the two Monks merge the daily functions of work and contemplation.