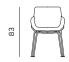

## DESIGN: GRUPA

The armchair's shell is composed of two bent pieces of plywood upholstered in fabric, underneath which lies a simple structure of massive oak. The armrest forms part of the seat and the whole shell appears to float independently of its relatively inconspicuous support, thus paying homage to retro furniture and the play between typologies. Monk is available in two variations, as a chair and as an armchair. Both share the same upper part of the structure, whilst the lower part (legs) is higher and upright in the chair, but lower in the armchair. Together, the two Monks merge the daily functions of work and contemplation.