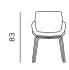

## DESIGN: GRUPA

The armchair's shell is composed of two bent pieces of plywood upholstered in fabric, underneath which lies a simple structure of massive oak. The armrest forms part of the seat and the whole shell appears to float independently of its relatively inconspicuous support, thus paying homage to retro furniture and the play between typologies. Monk is available in two variations, as a chair and as an armchair. Both share the same upper part of the structure, whilst the lower part (legs) is higher and upright in the chair, but lower in the armchair. Together, the two Monks merge the daily functions of work and contemplation.