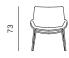

## DESIGN: GRUPA

The armchair's shell is composed of two bent pieces of plywood upholstered in fabric, underneath which lies a simple structure of massive oak. The armrest forms part of the seat and the whole shell appears to float independently of its relatively inconspicuous support, thus paying homage to retro furniture and the play between typologies. Monk is available in two variations, as a chair and as an armchair. Both share the same upper part of the structure, whilst the lower part (legs) is higher and upright in the chair, but lower in the armchair. Together, the two Monks merge the daily functions of work and contemplation.