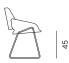

| SHELL       | plywood, нк foam, polyester wadding |
|-------------|-------------------------------------|
| LEGS / BASE | solid wood / metal tube ø 16 mm     |
| UPHOLSTERY  | fabric                              |
| FINISH      | high quality oil / acrylic lacquer  |
| 4°   61     | 33                                  |
| 61          | 37                                  |
| 40   100    | 37                                  |