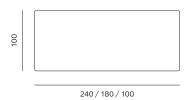

o Monks merge the daily functions of work and contemplation.

| SHELL       | plywood, нк foam, polyester wadding |
|-------------|-------------------------------------|
| LEGS / BASE | solid wood / metal tube ø 16 mm     |
| UPHOLSTERY  | fabric                              |
| FINISH      | high quality oil / acrylic lacquer  |
| 4°   61     | 33                                  |
| 61          | 37                                  |
| 40   100    | 37                                  |



## ARMCHAIR / FOTELJA













CHAIR SLED BASE / STOLICA SKIJE

ARMCHAIR SLED BASE / FOTELJA SKIJE













CHAIR METAL LEGS / STOLICA METALNE NOGE

ARMCHAIR METAL LEGS / FOTELJA METALNE NOGE













SMALL TABLE MIDI / STOLIĆ MIDI

SMALL TABLE MINI / STOLIĆ MINI













TABLE / STOL







BAR STOOL / BARSKI STOLAC