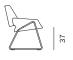

## DESIGN: GRUPA

The armchair's shell is composed of two bent pieces of plywood upholstered in fabric, underneath which lies a simple structure of massive oak. The armrest forms part of the seat and the whole shell appears to float independently of its relatively inconspicuous support, thus paying homage to retro furniture and the play between typologies. Monk is available in two variations, as a chair and as an armchair. Both share the same upper part of the structure, whilst the lower part (legs) is higher and upright in the chair, but lower in the armchair. Together, the two Monks merge the daily functions of work and contemplation.