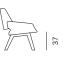

## DESIGN: GRUPA

The armchair's shell is composed of two bent pieces of plywood upholstered in fabric, underneath which lies a simple structure of massive oak. The armrest forms part of the seat and the whole shell appears to float independently of its relatively inconspicuous support, thus paying homage to retro furniture and the play between typologies. Monk is available in two variations, as a chair and as an armchair. Both share the same upper part of the structure, whilst the lower part (legs) is higher and upright in the chair, but lower in the armchair. Together, the two Monks merge the daily functions of work and contemplation.