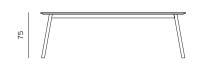

Monks merge the daily functions of work and contemplation.

| SHELL       | plywood, нк foam, polyester wadding |
|-------------|-------------------------------------|
| LEGS / BASE | solid wood / metal tube ø 16 mm     |
| UPHOLSTERY  | fabric                              |
| FINISH      | high quality oil / acrylic lacquer  |
| 4°   61     | 33                                  |
| 61          | 37                                  |
| 40   100    | 37                                  |



## ARMCHAIR / FOTELJA













CHAIR SLED BASE / STOLICA SKIJE

ARMCHAIR SLED BASE / FOTELJA SKIJE













CHAIR METAL LEGS / STOLICA METALNE NOGE

ARMCHAIR METAL LEGS / FOTELJA METALNE NOGE













SMALL TABLE MIDI / STOLIĆ MIDI

SMALL TABLE MINI / STOLIĆ MINI













TABLE / STOL







BAR STOOL / BARSKI STOLAC