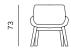

## DESIGN: GRUPA

The armchair's shell is composed of two bent pieces of plywood upholstered in fabric, underneath which lies a simple structure of massive oak. The armrest forms part of the seat and the whole shell appears to float independently of its relatively inconspicuous support, thus paying homage to retro furniture and the play between typologies. Monk is available in two variations, as a chair and as an armchair. Both share the same upper part of the structure, whilst the lower part (legs) is higher and upright in the chair, but lower in the armchair. Together, the two Monks merge the daily functions of work and contemplation.