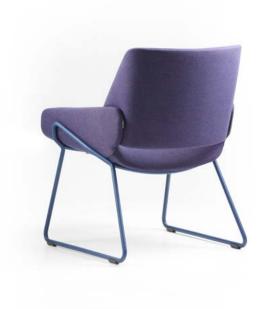

## DESIGN: GRUPA

The armchair's shell is composed of two bent pieces of plywood upholstered in fabric, underneath which lies a simple structure of massive oak. The armrest forms part of the seat and the whole shell appears to float independently of its relatively inconspicuous support, thus paying homage to retro furniture and the play between typologies. Monk is available in two variations, as a chair and as an armchair. Both share the same upper part of the structure, whilst the lower part (legs) is higher and upright in the chair, but lower in the armchair. Together, the two Monks merge the daily functions of work and contemplation.

## ARMCHAIR / FOTELJA

CHAIR SLED BASE / STOLICA SKIJE

ARMCHAIR SLED BASE / FOTELJA SKIJE

CHAIR METAL LEGS / STOLICA METALNE NOGE

ARMCHAIR METAL LEGS / FOTELJA METALNE NOGE

SMALL TABLE MIDI / STOLIĆ MIDI

SMALL TABLE MINI / STOLIĆ MINI