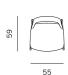

| SHELL       | plywood, нк foam, polyester wadding |
|-------------|-------------------------------------|
| LEGS / BASE | solid wood / metal tube ø 16 mm     |
| UPHOLSTERY  | fabric                              |
| FINISH      | high quality oil / acrylic lacquer  |
| 4°   61     | 33                                  |
| 61          | 37                                  |
| 40   100    | 37                                  |