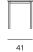

| SHELL       | plywood, нк foam, polyester wadding |
|-------------|-------------------------------------|
| LEGS / BASE | solid wood / metal tube ø 16 mm     |
| UPHOLSTERY  | fabric                              |
| FINISH      | high quality oil / acrylic lacquer  |
| 4°   61     | 33                                  |
| 61          | 37                                  |
| 40   100    | 37                                  |