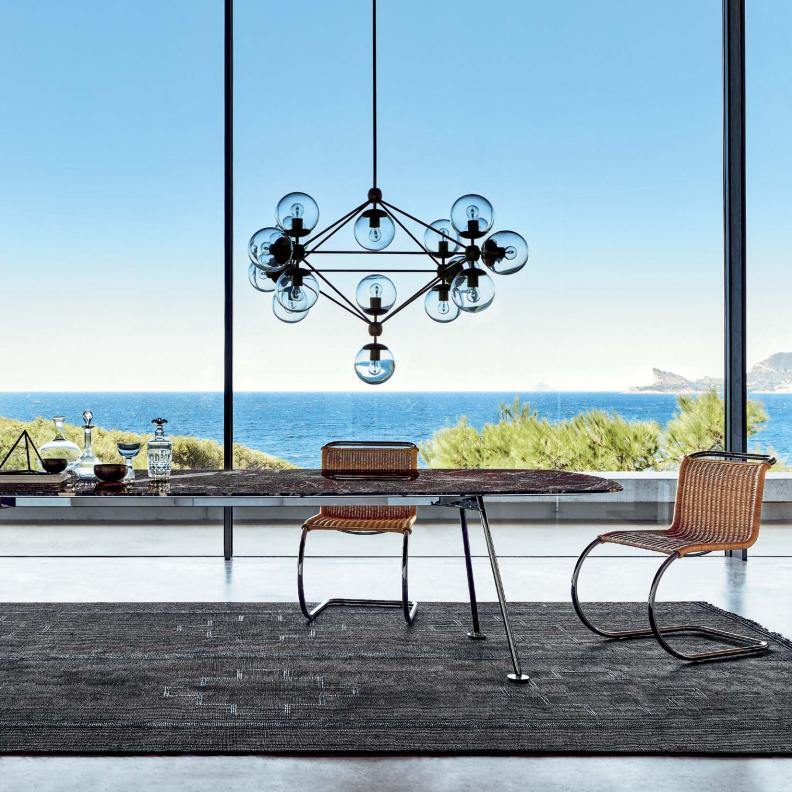

## **Grasshopper Tables**

The elegance of the Grasshopper table derives from its distinct combination of slender surfaces in soft organic forms and a high-performance steel structure. The tabletop's thin edge evokes a feeling of weightlessness and adds an equally refined touch

to the home or office. The high table is available in various sizes, both round and rectangular. The coffee table comes as an individual surface or with multiple layered surfaces for added depth and dimension.

Grasshopper low round tables set in Carrara marble (right) and shown with Nero Marquina marble (below)