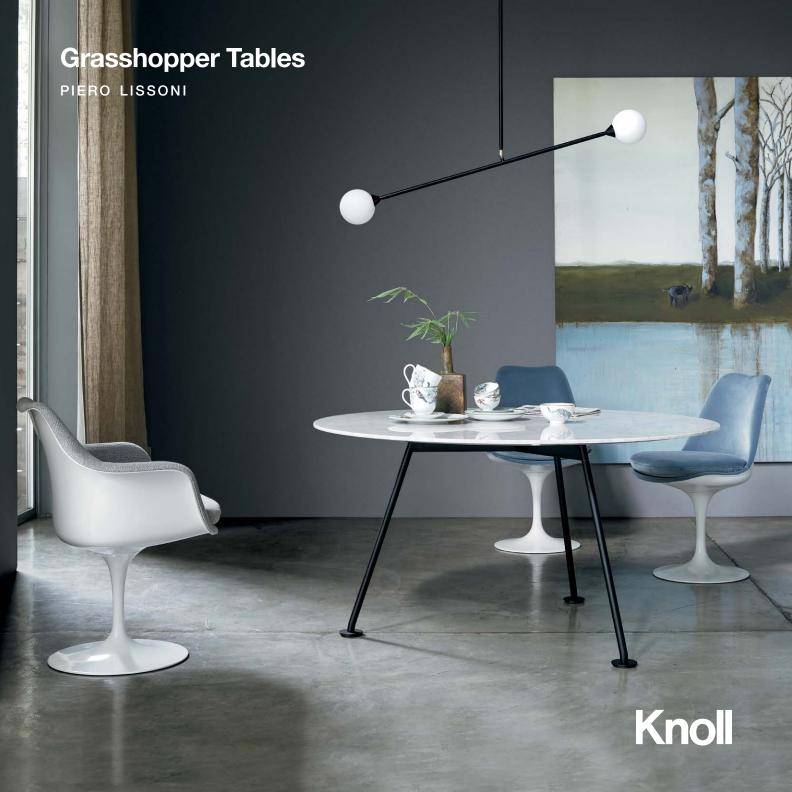

## **Grasshopper Tables**

The elegance of the Grasshopper table derives from its distinct combination of slender surfaces in soft organic forms and a high-performance steel structure. The tabletop's thin edge evokes a feeling of weightlessness and adds an equally refined touch

to the home or office. The high table is available in various sizes, both round and rectangular. The coffee table comes as an individual surface or with multiple layered surfaces for added depth and dimension.