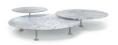

Grasshopper Rectangular High Tables\* 79"W × 35½"D × 28"H 941/2"W × 391/2"D × 28"H 106"W × 43"D × 28"H

(1 Surface) 391/2"W × 8"H

(2 Surfaces) 391/2"W × 8"H + 32¾"W × 10"H

Grasshopper Round Low Table\* Grasshopper Round Low Table\* Grasshopper Round Low Table\* (3 Surfaces) 391/2"W × 8"H + 32¾"W × 10"H + 23¾"W × 11¾"H