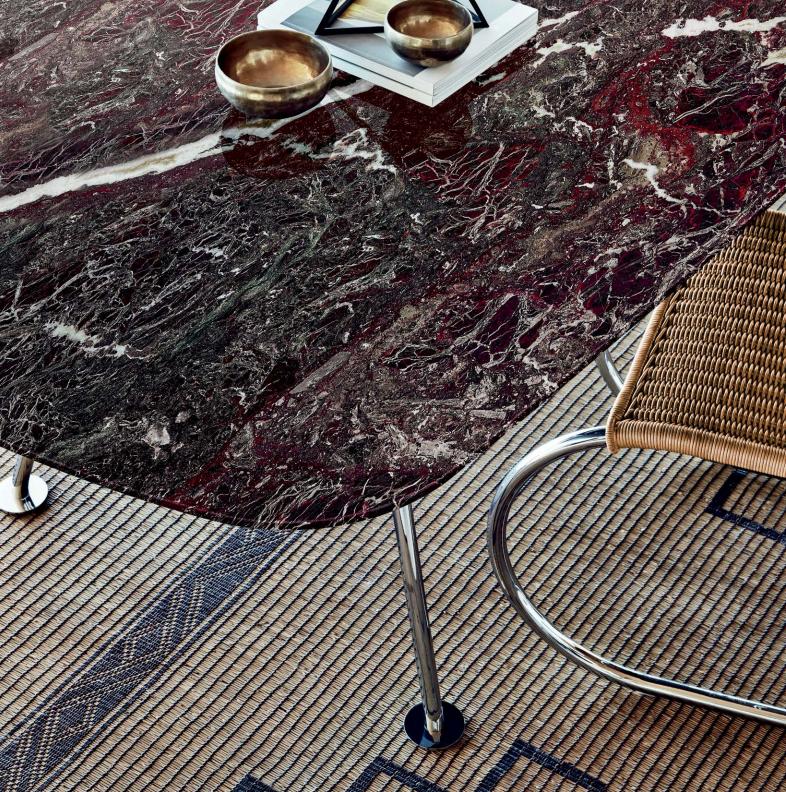

Grasshopper low round tables set in Carrara marble (right) and shown with Nero Marquina marble (below)