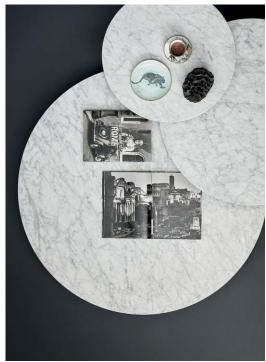

Grasshopper low round tables set in Carrara marble (right) and shown with Nero Marquina marble (below)