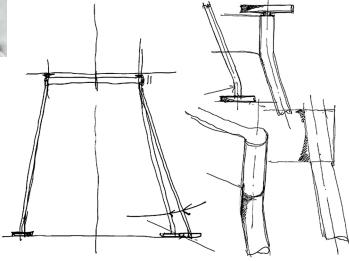

Piero Lissoni (left), Concept sketches of the shape and construction of the table's legs, inspired by the design of a grasshopper's anatomical structure (below)

Grasshopper Round High Tables\* 54"W × 28"H 60"W × 28"H