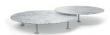

Grasshopper low round tables set in Carrara marble (right) and shown with Nero Marquina marble (below)

Grasshopper Rectangular High Tables\* 79"W × 35½"D × 28"H 941/2"W × 391/2"D × 28"H 106"W × 43"D × 28"H

(1 Surface) 391/2"W × 8"H

(2 Surfaces) 391/2"W × 8"H + 32¾"W × 10"H

Grasshopper Round Low Table\* Grasshopper Round Low Table\* Grasshopper Round Low Table\* (3 Surfaces) 391/2"W × 8"H + 32¾"W × 10"H + 23¾"W × 11¾"H