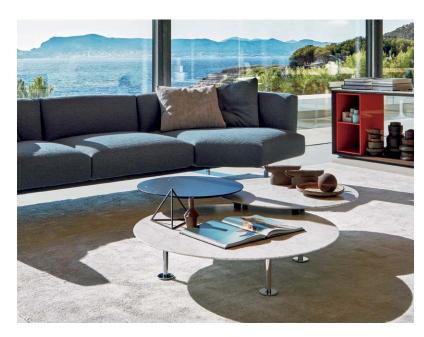

to the home or office. The high table is available in various sizes, both round and rectangular. The coffee table comes as an individual surface or with multiple layered surfaces for added depth and dimension.