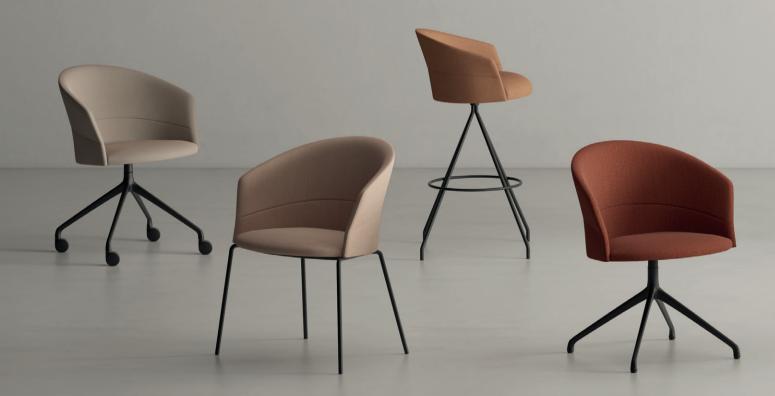

## Copa Stool NEW

Copa bar stool, 4 metal legs

Copa bar stool, 4 wooden legs

Copa bar stool, 4 wooden legs

Copa bar stool, swivel base

Copa counter stool, 4 metal legs

Copa counter stool, 4 wooden legs, ash

Copa counter stool, 4 wooden legs, matt oak

Copa counter stool, swivel base

#### Copa

Copa chair, 4 metal legs base

Copa chair, wooden base

Copa chair, flat swivel base

Copa chair, pyramid swivel base

Copa chair, cantilever base

Copa chair, five casters base

Copa chair, pyramid swivel base with casters