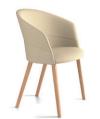

#### Copa

Copa chair, 4 metal legs base

Copa chair, wooden base

Copa chair, flat swivel base

Copa chair, pyramid swivel base

Copa chair, cantilever base

Copa chair, five casters base

Copa chair, pyramid swivel base with casters