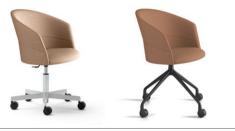

## Copa & Work

Office — A timeless design offering supreme comfort in any situation thanks to its elegant, surrounding, and sinuous silhouette.

On this page, a picture of Copa chair flat swivel base. Below, a picture of Trestle table ans Copa chairs with the same base

On this page, a picture of Burin tables with taupe finish with Copa chairs pyramid swivel base with casters

9 COPA COLLECTION

#### Copa

Copa chair, 4 metal legs base

Copa chair, wooden base

Copa chair, flat swivel base

Copa chair, pyramid swivel base

Copa chair, cantilever base

Copa chair, five casters base

Copa chair, pyramid swivel base with casters