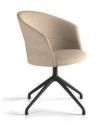

#### Copa

Copa chair, 4 metal legs base

Copa chair, wooden base

Copa chair, flat swivel base

Copa chair, pyramid swivel base

Copa chair, cantilever base

Copa chair, five casters base

Copa chair, pyramid swivel base with casters