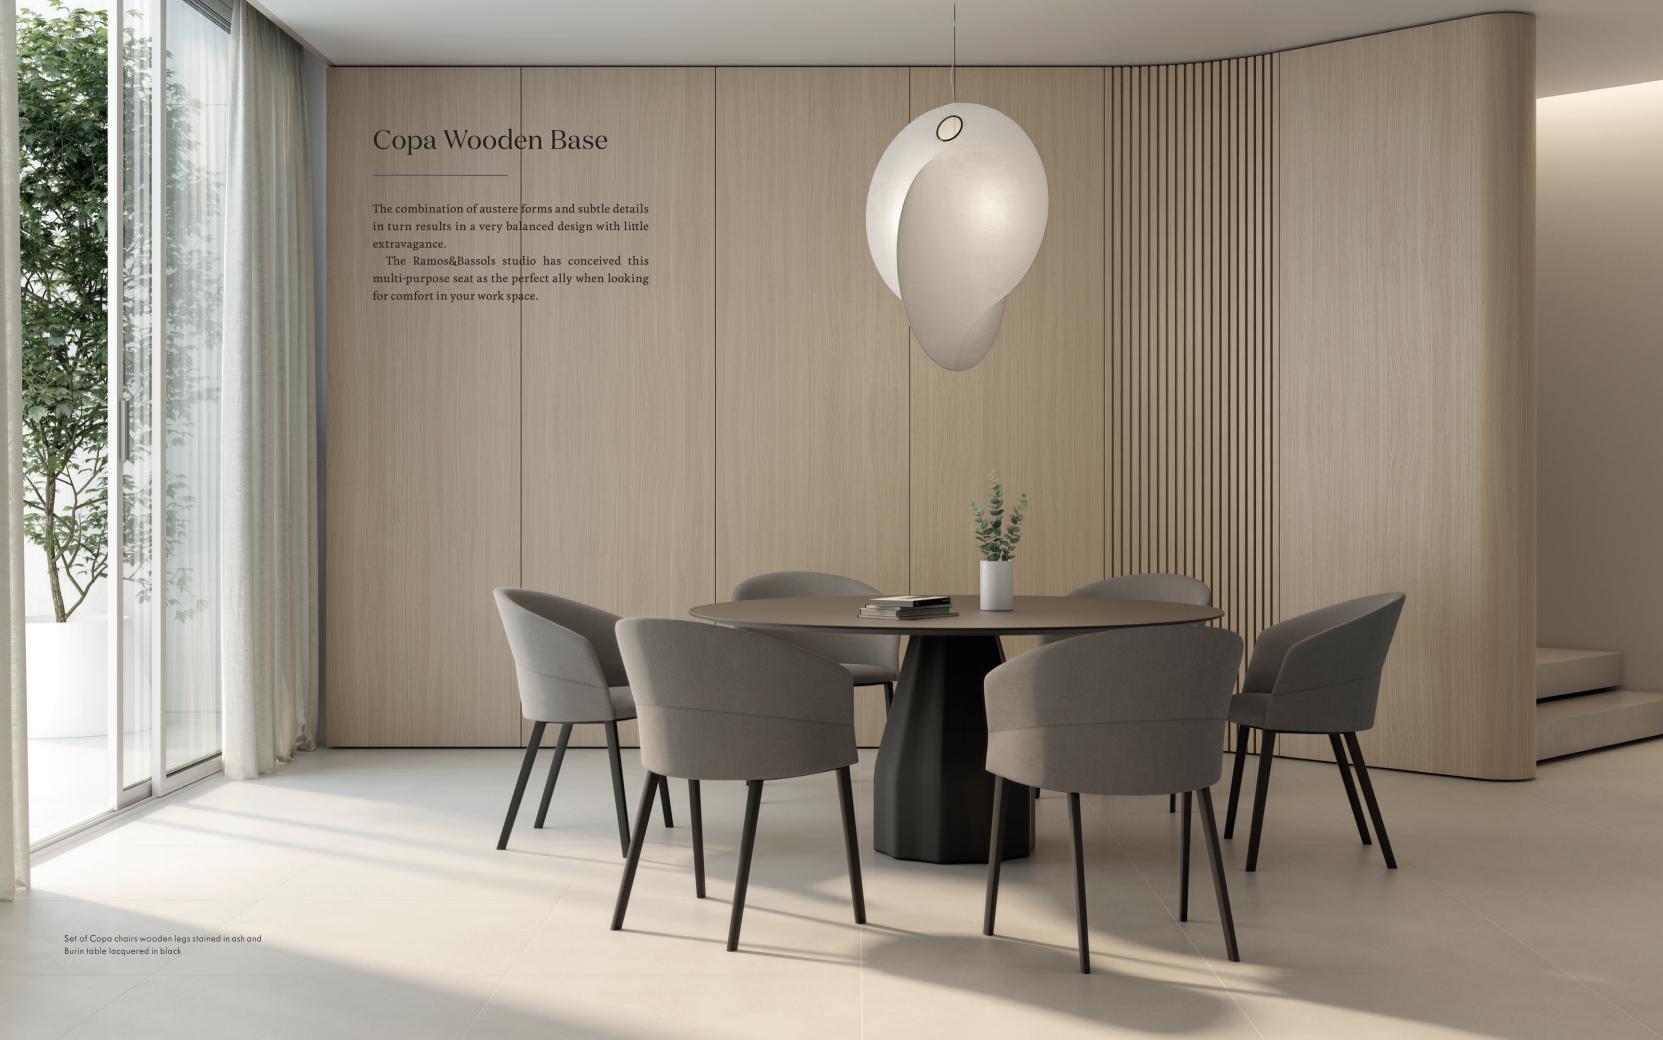

#### Copa

Copa chair, 4 metal legs base

Copa chair, wooden base

Copa chair, flat swivel base

Copa chair, pyramid swivel base

Copa chair, cantilever base

Copa chair, five casters base

Copa chair, pyramid swivel base with casters