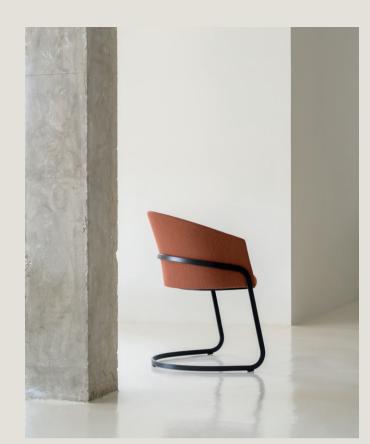

## Copa & Work

Office — A timeless design offering supreme comfort in any situation thanks to its elegant, surrounding, and sinuous silhouette.

On this page, a picture of Copa chair flat swivel base. Below, a picture of Trestle table ans Copa chairs with the same base

#### Copa

Copa chair, 4 metal legs base

Copa chair, wooden base

Copa chair, flat swivel base

Copa chair, pyramid swivel base

Copa chair, cantilever base

Copa chair, five casters base

Copa chair, pyramid swivel base with casters