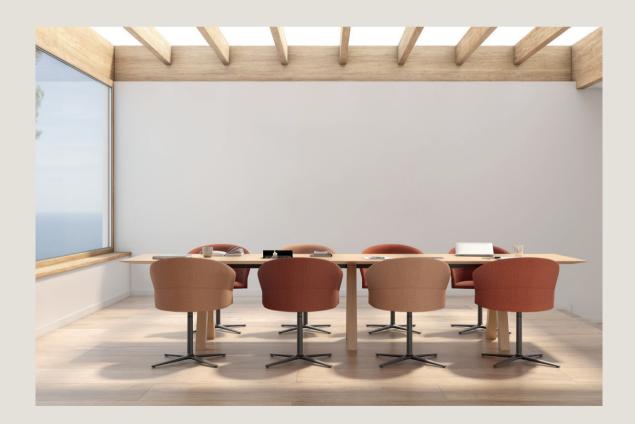

## Copa & Work

Office — A timeless design offering supreme comfort in any situation thanks to its elegant, surrounding, and sinuous silhouette.

On this page, a picture of Copa chair flat swivel base. Below, a picture of Trestle table ans Copa chairs with the same base