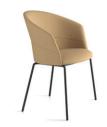

#### Copa

Copa chair, 4 metal legs base

Copa chair, wooden base

Copa chair, flat swivel base

Copa chair, pyramid swivel base

Copa chair, cantilever base

Copa chair, five casters base

Copa chair, pyramid swivel base with casters